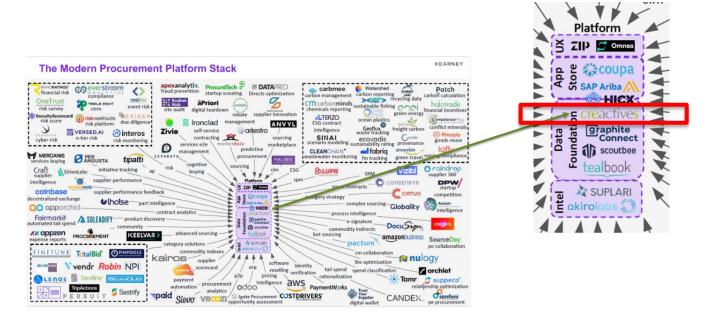

## Creactives is recognized as Data Foundation player in Kearney's "Modern Procurement Platform Stack" by Dr. Elouise Epstein

Verona, January, 23, 2023. Creactives Group S.p.A. ("Creactives Group") (ISIN IT0005408593 - ticker: CREG), an international company that develops Artificial Intelligence technologies to address real-life business problems in the Supply Chain, announces that Creactives S.p.A., the fully owned operating company, has been confirmed for the third time in a row as a key player in Kearney's Modern Procurement Platform Stack.

The map, developed by Kearney's partner and Procurement Futurist - <u>Dr Elouise Epstein</u> – identifies the most relevant players in the Procurement Tech landscape and all the use cases appropriate for large multinational companies and their Procurement and Supply Chain Departments – that are the target market of Creactives.

The novelty of the latest release reserved Creactives the most strategic position at the center of the Spider Chart, at the very core of Data Foundation.

Creactives stands alongside major global players (like SAP-Ariba and Coupa - recently bought from Thoma Bravo for 8bn USD) as the only Material Master Data solution that enables most of the correct implementations of the solutions mapped around the core.